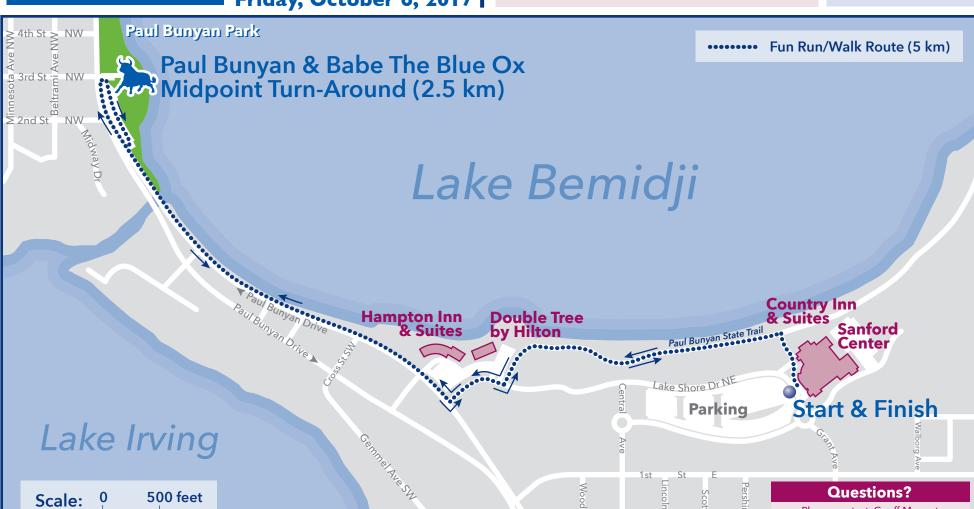

**2017 Fun Run/Walk** Course Map & Event Details

**6:15** am Start Time

## Fun Run/Walk

We will meet up at the entrance of the Sanford Center at 6:10 a.m. Fun Run/Walk will begin at 6:15 a.m.

The route is 'out and back' and follows the trail along the lake and the sidewalk along Paul Bunyan Drive.

Wayfinding signage slong the route will indicate the race course and the "turn around" point.

This is October in Minnesota, the weather could do anything...so please dress accordingly!